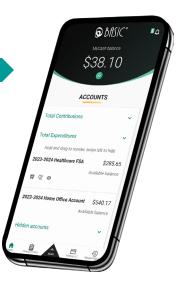

2 Download the App!

The BASIC benefits app is available on the App Store for iPhone and on Google Play for Android devices.

Tap the ♥ icon to manage MyCash

All your benefit accounts are accessible from the **HOME** screen, with available balances easily readable at a glance.