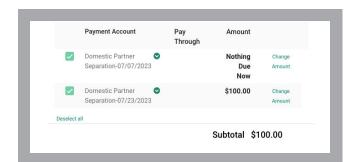

Select Accounts Select Regiment Method Review

Payment
Pay

Payment
Pay

Amount
Through

Cancel
District 23

Stubtotal \$1,000.00

Cancel
Setup Auto Pay

Make Payment

If you have more than one option shown, you must select the account or accounts that show a payment due by selecting or deselecting from the list. Failure to select correct accounts with payments due could result in cancellation of your coverage for nonpayment.