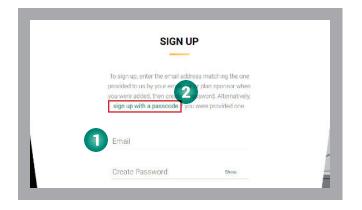

#### 2) Sign Up with a Passcode

If you did not previously have an email address on file with us, you will need to sign up with your Individual ID and Passcode.

- On the Sign Up page, click the Sign up with a passcode link in the first paragraph of text.
- Refer to the letter you received from us containing your Individual ID and Passcode.
- Enter your Individual ID and Passcode from the letter, then the email address you wish to use. (Your unique identifiers from the letter are used to associate the email you provide with your account.)
- A verification code will be sent to your email address. Check your email, then enter that code.

Once your email address has been verified, you can complete the rest of the Sign Up process as described above (using the email address you just verified) and sign into your account.

To sign up, enter the email address matching the one provided to us by your employer or plan sponsor when you were added, then create 22 ssword. Alternatively, sign up with a passcode f you were provided one.