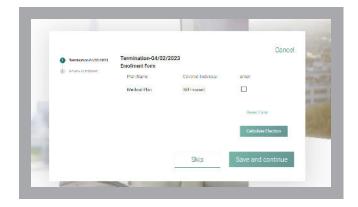

## **Activate Your Account & Enroll**

Click Accounts and then select Enroll from the dropdown list. You will be able to view the Eligibility Event that was offered to you.

You will be given the choice to enroll in each plan for each qualified beneficiary. Each time you click to enroll in a plan, you can click Calculate Election to see the payment that would be due for that option.

Your first payment deadline will be calculated according to the provisions of your account. If the information is acceptable, click Save and continue. If you want to revise your election, follow the guidance on the screen to change your options.

| Current Elections       |              |                       |                |
|-------------------------|--------------|-----------------------|----------------|
| Plan Name               | Tier         | Covered<br>Individual | Amount         |
| Medical Plan            | Single       | Bill Howard           | \$500.00       |
|                         |              | Monthly Amount:       | \$500.00       |
| Initial payment must be | received by: | Jun 11, 2023          |                |
|                         |              |                       |                |
|                         | Ski          | p Sav                 | e and continue |
|                         |              |                       |                |