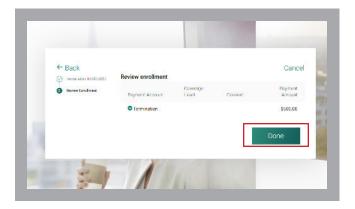

# **Review Your Enrollment**

You will see a screen similar to this to review your enrollment. If it is acceptable, click Done.

Your Overview screen will now look something like this, with the Accounts tile reflecting your new enrollment.