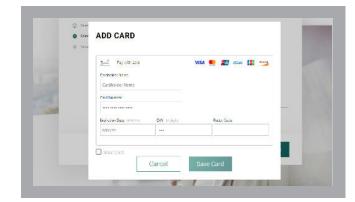

## 1) ACH via Checking or Savings Account

Choose Link a new bank account to set up one-time or recurring ACH payments.

Enter your checking or savings account information in this step.

|                                                               | LINK A NEW BANK ACCOUNT   |          |
|---------------------------------------------------------------|---------------------------|----------|
|                                                               | Nickname                  |          |
| <ul> <li>Select Accounts</li> <li>Select Payment I</li> </ul> | Routing number            |          |
| Beview                                                        | Checking                  |          |
|                                                               | O Savings                 |          |
|                                                               | Bank name                 | ail      |
|                                                               | Account number            | -        |
|                                                               | Date                      |          |
|                                                               | Particitive S             | Continue |
|                                                               | 123456789 1234567890 4444 | 1000     |

#### 2) Credit or Debit Card

Choose Link a credit or debit card to make a payment with your credit or debit card.

For credit/debit card payments, follow the instructions on the screen. A convenience fee will be charged.