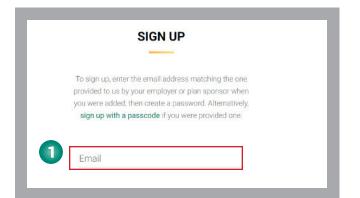

# Sign Up / Sign In

Go to to <u>cda.basiconline.com</u> to access your account online. Please note, Google Chrome is the preferred web browser for account access.

The first time you visit the site, you will need to complete the Sign Up process. This is true whether you are a new or returning participant. On the Sign In page, below First time here? click Sign Up to establish access to your new account.

| Enter email address |      |  |
|---------------------|------|--|
|                     |      |  |
| Forgot password?    |      |  |
| Remember me         | Next |  |
| First time here?    |      |  |